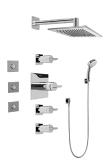

## GC1.132A-C14S

Contemporary Square Thermostatic Set w/Body Sprays & Handshower (Rough & Trim)

## **Product Features**

- 8" Rain Showerhead with 12" Wall-Mounted Shower Arm
- Flush-Mounted Swivel Body Sprays (3 pieces)
- Handshower Set w/Wall Bracket and Multi-function Handshower
- 3/4" Thermostatic Valve
- Stop/Volume Control Valves (3 pieces)
- Flow rates: showerhead ≤ 1.8 max gpm, handshower ≤ 1.5 max gpm, body sprays ≤ 1.5 max gpm each
- Optional Extension Kit Available