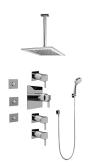

## GC1.131A-LM39S

Qubic Collection Contemporary Square Thermostatic Set w/Body Sprays & Handshower (Rough & Trim)

## **Product Features**

- 8" Rain Showerhead with 12" Ceiling-Mounted Shower Arm
- Flush-Mounted Swivel Body Sprays (3 pieces)
- Handshower Set w/Wall Bracket and Multi-function Handshower
- 3/4" Thermostatic Valve
- Stop/Volume Control Valves (3 pieces)
- Flow rates: showerhead ≤ 1.8 max gpm, handshower ≤ 1.5 max gpm, body sprays ≤ 1.5 max gpm each
- Optional Extension Kit Available