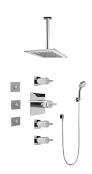

## GC1.131A-C14S

Contemporary Square Thermostatic Set w/Body Sprays & Handshower (Rough & Trim)

## **Product Features**

- 8" Rain Showerhead with 12" Ceiling-Mounted Shower Arm
- Flush-Mounted Swivel Body Sprays (3 pieces)
- Handshower Set w/Wall Bracket and Multi-function Handshower
- 3/4" Thermostatic Valve
- Stop/Volume Control Valves (3 pieces)
- Flow rates: showerhead ≤ 1.8 max gpm, handshower ≤ 1.5 max gpm, body sprays ≤ 1.5 max gpm each
- Optional Extension Kit Available