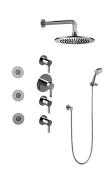

## GB1.132A-LM46S

Terra Collection Contemporary Round Thermostatic Set w/Body Sprays & Handshower

## **Product Features**

- 8" Rain Showerhead with 12" Wall-Mounted Shower Arm
- Flush-Mounted Swivel Body Sprays (3 pieces)
- 3/4" Thermostatic Valve
- Handshower Set w/Wall Bracket and Multi-function Handshower
- Stop/Volume Control Valves (3 pieces)
- Showerhead Features No-Clog, Easy-Clean Spray Nozzles
- Flow Rates: showerhead ≤2.0 max gpm, handshower ≤1.5 max gpm
- Optional Extension Kit

## **Available Finishes**

- Brushed Nickel
- Polished Chrome
- \* Special order finish call for availability