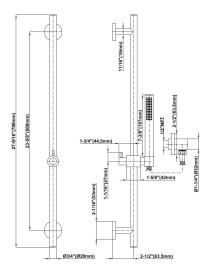

# Contemporary Handshower w/Wall-Mounted Slide Bar

#### **Product Features**

- 27" wall-mounted slide bar
- 59" shower hose (PVD finishes use 59" flex hose)
- Includes contemporary handshower - G-8714
- Adjustable bracket fits all hoses with conical nut
- Includes 1/2" NPT female threaded wall supply elbow
- Includes internal backflow preventer
- Handshower flow rate ≤ 1.5 max gpm