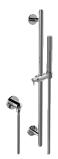

# Contemporary Handshower w/Wall-Mounted Slide Bar

#### **Product Features**

- 27" wall-mounted slide bar
- 59" shower hose (PVD finishes use 59" flex hose)
- Includes contemporary handshower - G-8714
- Adjustable bracket fits all hoses with conical nut
- Includes 1/2" NPT female threaded wall supply elbow
- Includes internal backflow preventer
- Handshower flow rate ≤ 1.5 max gpm