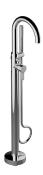

## G-1752-LM46N

Terra Collection Terra Floor-Mounted Exposed Tub Filler -Rough and Trim

## **Product Features**

- Floor-mount installation
- Aerated spout flow rate ~9 gpm @ 45 psi
- 8-11/16" spout reach
- 40-3/8"-43-1/2" approximate height
- Includes handshower with 59" spiral flexible hose
- Optional in-line pressure balancing valve
- Handshower flow rate ≤1.5 max gpm