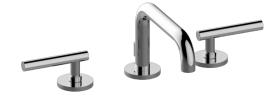

## G-6710-LM62B

Terra Collection Terra Two Handle Widepsread Lavatory Faucet





## **Product Features**

- Aerated flow rate ≤1.2 max gpm
- Includes pop-up drain assembly w/lift rod and overflow
- Optional decorative trap G-9970

## **Code compliance**

- ADA
- CALGreen

## **Available Finishes**

- 24K Polished Gold
- 24K Brushed Gold
- Brushed Brass PVD®
- Architectural Black<sup>™</sup>
- Brushed Nickel
- Brushed Onyx PVD®
- Gunmetal PVD®
- Matte Black
- Olive Bronze
- Onyx PVD®
- Polished Brass PVD®
- Polished Chrome
- Polished Nickel
- Architectural White

\* Special order finish - call for availability