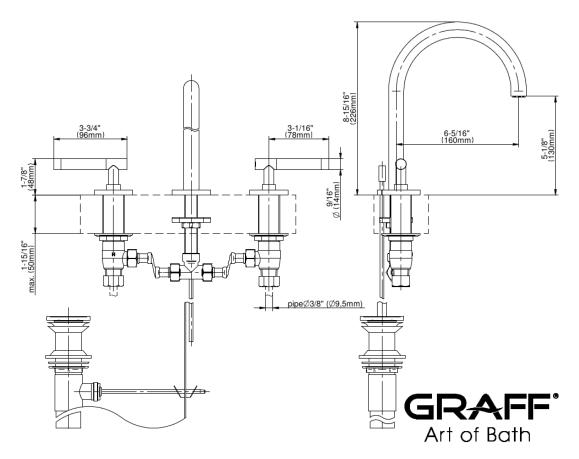

## G-6111-LM62B

M.E./M.E. 25 Collection M.E. Widespread Three-hole Lavatory Faucet

## **Product Features**

- Aerated flow rate ≤1.2 max
- Includes Pop-up Drain Assembly w/Lift Rod & Overflow
- Optional Decorative Trap G-9970