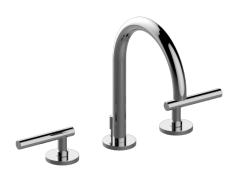

## G-6111-LM62B

M.E./M.E. 25 Collection M.E. Widespread Three-hole Lavatory Faucet