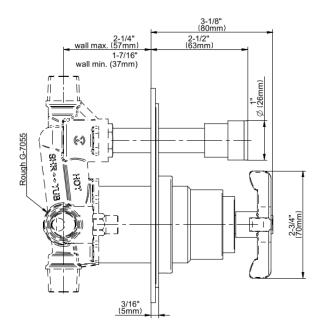

## G-7085-C20B-T

Vignola Collection Vignola Pressure Balancing Valve Trim with Handle and Diverter

## **Product Features**

- Single metal handle
- Decorative trim plate
- Includes push-button diverter
- Use with G-7055 Pressure Balancing Rough Valve