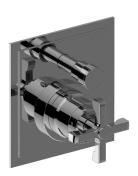

## G-7085-C20B-T

Vignola Collection Vignola Pressure Balancing Valve Trim with Handle and Diverter

## **Product Features**

- Single metal handle
- Decorative trim plate
- Includes push-button diverter
- Use with G-7055 Pressure Balancing Rough Valve