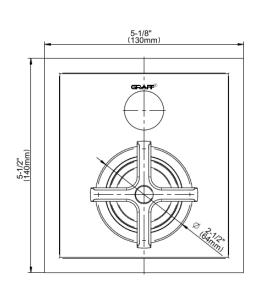

## G-7085-C20B-T

Vignola Collection Vignola Pressure Balancing Valve Trim with Handle and Diverter

## **Product Features**

- Single metal handle
- Decorative trim plate
- Includes push-button diverter
- Use with G-7055 Pressure Balancing Rough Valve