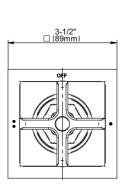

## G-8173-C20E1-T

Vignola Collection Vignola M-Series 2-Way Diverter Valve Trim with Handle

## **Product Features**

- Single metal handle
- Decorative trim plate
- Use with G-8052 2-Way Diverter Volume Control Valve WITH Off Function and Pass-Through
- Please note to specify the handle insert and finish option R3 or R4