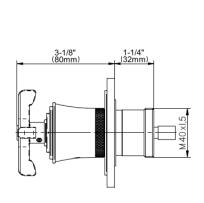

## G-8173-C20E1-T

Vignola Collection Vignola M-Series 2-Way Diverter Valve Trim with Handle

## **Product Features**

- Single metal handle
- Decorative trim plate
- Use with G-8052 2-Way Diverter Volume Control Valve WITH Off Function and Pass-Through
- Please note to specify the handle insert and finish option R3 or R4