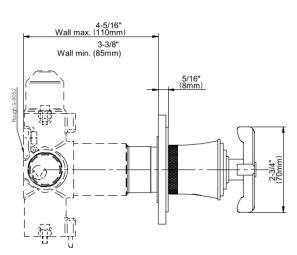

## G-8173-C20E1-T

Vignola Collection Vignola M-Series 2-Way Diverter Valve Trim with Handle

## **Product Features**

- Single metal handle
- Decorative trim plate
- Use with G-8052 2-Way Diverter Volume Control Valve WITH Off Function and Pass-Through
- Please note to specify the handle insert and finish option R3 or R4