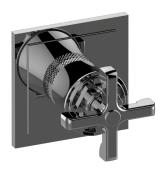

## G-8173-C20E1-T

Vignola Collection Vignola M-Series 2-Way Diverter Valve Trim with Handle

## **Product Features**

- Single metal handle
- Decorative trim plate
- Use with G-8052 2-Way Diverter Volume Control Valve WITH Off Function and Pass-Through
- Please note to specify the handle insert and finish option R3 or R4