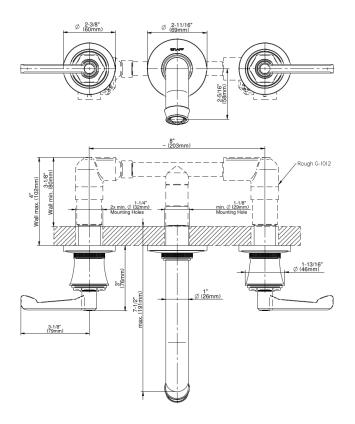

## G-11630-LM60B

Vignola Collection Vignola Wall-Mounted Lavatory Faucet (Rough & Trim)

## **Product Features**

- Wall-mount spout and handle installation
- Aerated flow rate ≤1.2 max gpm
- 7-1/2" spout reach
- Please note to specify the handle insert and finish option R3 or R4