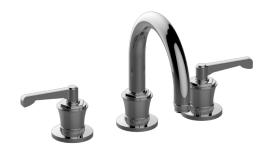

Vignola Collection Vignola Widespread Lavatory Faucet

## **Product Features**

- Installs on 8" centers
- Aerated flow rate ≤1.2 max gpm
- 1-3/16" hole cutout (x3)
- Includes pop-top umbrella drain
- Please note to specify the handle insert and finish option R3 or R4