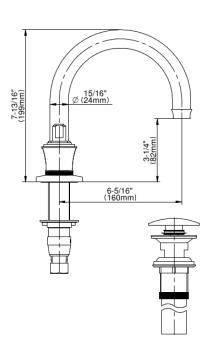

Vignola Collection Vignola Widespread Lavatory Faucet

## **Product Features**

- Installs on 8" centers
- Aerated flow rate ≤1.2 max gpm
- 1-3/16" hole cutout (x3)
- Includes pop-top umbrella drain
- Please note to specify the handle insert and finish option R3 or R4