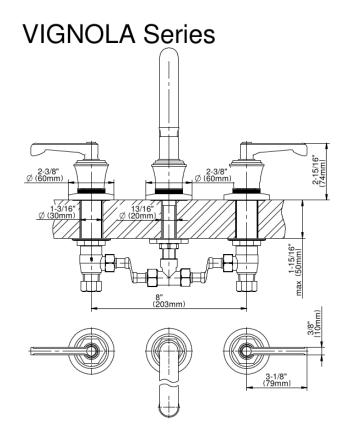

Vignola Collection Vignola Widespread Lavatory Faucet

## **Product Features**

- Installs on 8" centers
- Aerated flow rate ≤1.2 max gpm
- 1-3/16" hole cutout (x3)
- Includes pop-top umbrella drain
- Please note to specify the handle insert and finish option R3 or R4