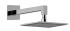

## **Product Features**

- 1/2" pressure balance valve with diverter and trim
- 8" showerhead with 12" wallmounted shower arme
- Showerhead features no-clog, easy-clean spray nozzles
- 8" contemporary tub spout
- Optional extension kit
- Showerhead flow rate ≤ 1.8 max gpm