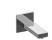

## **Product Features**

- 1/2" pressure balance valve with diverter and trim
- 8" showerhead with 12" wallmounted shower arme
- Showerhead features no-clog, easy-clean spray nozzles
- 8" contemporary tub spout
- Optional extension kit
- Showerhead flow rate ≤ 1.8 max gpm