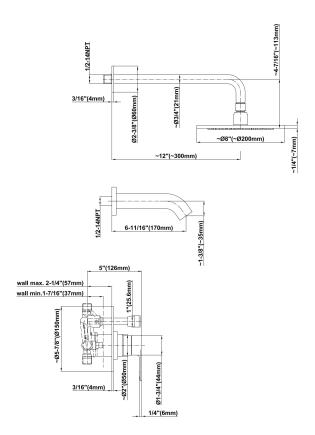

## **Product Features**

- 1/2" pressure balance valve with diverter and trim
- 8" showerhead with 12" wallmounted shower arm
- Showerhead features no-clog, easy-clean spray nozzles
- 6" contemporary tub spout
- Optional extension kit
- Showerhead flow rate ≤ 1.8 max gpm