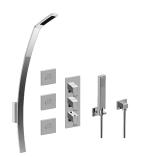

## GM3.128WH-LM38E0

Qubic Collection M-Series Full Thermostatic Shower System

## **Product Features**

- 3/4" thermostatic valve and trim
- 3/4" stop/volume control valve and 2-way diverter valve
- Showerhead features no-clog, easy-clean spray nozzles
- Flush-mounted swivel body sprays (3 pieces)
- Handshower set with wall bracket and 59" hose
- Optional extension kit
- Flow rates: showerhead ≤ 1.8 max gpm, handshower ≤ 1.5 max gpm, body sprays ≤ 1.5 max gpm each