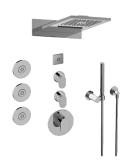

## GL3.124SE-LM44E0

M-Series Full Thermostatic Shower System with LED

## **Product Features**

- 3/4" thermostatic valve and trim
- 3/4" 2-way diverter valve and trim (2 pieces)
- G-8201 dual-function, stainless steel showerhead, with rainfall and cascade settings, features 134 no-clog, easy-clean spray nozzles
- Single LED light with 6 color variations
- Flush-mounted swivel body sprays (3 pieces)
- Handshower set with wall bracket and 59" hose
- Optional extension kit
- Flow rates: rainfall ≤ 2.0 max gpm, cascade ≤ 2.0 max gpm, handshower ≤ 1.5 max gpm, body sprays ≤ 1.5 max gpm each