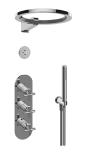

## GL3.029WT-C17E0

Terra Collection M-Series Thermostatic Shower System -Ametis Ring

## **Product Features**

- 3/4" thermostatic valve and trim
- 3/4" stop/volume control valve (2 pieces)
- G-8760 Ametis Ring with waterfall and rain shower settings, features no-clog, easy-clean nozzles
- Single LED light with 6 color variations
- Includes wall-mount button for LED control box
- Optional extension kit
- Flow rates: rain shower ≤ 2.0 max gpm, waterfall ≤ 2.0 max gpm
- Handshower set with wall bracket and integrated wall supply elbow and 59" hose