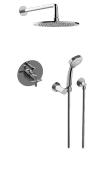

## G-7279-C17B

Terra Collection Pressure Balancing Shower System -Shower with Handshower

## **Product Features**

- 1/2" pressure balancing valve with diverter and trim
- 8" showerhead with 12" wallmounted shower arm
- Showerhead features no-clog, easy-clean spray nozzles
- Multi-function handshower set with wall bracket and 59" hose
- Optional extension kit
- Flow rates: showerhead ≤ 1.8 max gpm, handshower ≤ 1.5 max gpm