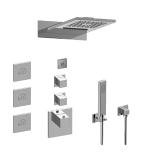

## **Product Features**

- 3/4" thermostatic valve and trim
- 3/4" 2-way diverter valve and trim (2 pieces)
- G-8201 dual-function, stainless steel showerhead, with rainfall and cascade settings, features 134 no-clog, easy-clean spray nozzles
- Single LED light with 6 color variations
- Flush-mounted swivel body sprays (3 pieces)
- Handshower set with wall bracket and 59" hose
- Optional extension kit
- Additional valve details and flow rates
- Flow rates: rainfall ≤ 2.0 max gpm, cascade ≤ 2.0 max gpm, handshower ≤ 1.5 max gpm, body sprays ≤ 1.5 max gpm each