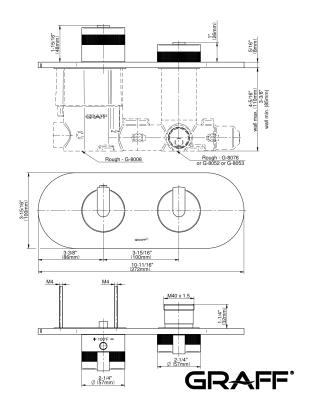

## G-8026H-T

MOD+ Collection MOD+ M-Series Valve Horizontal Trim with Two Handles

## **Product Features**

- Two metal handles
- · Decorative trim plate
- Use with M-Series rough valves
- Use the <a href="https://www.graff-designs.com/en/catalog/configurator/">MOD+
  Configurator</a> to generate full part numbers