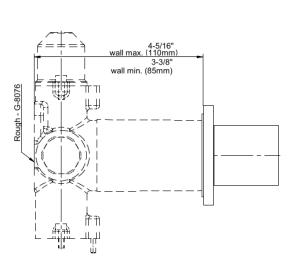

## **Product Features**

- Single metal handle
- Decorative trim plate
- To complete package, you must order G-8076 stop/volume control valve with pass-through or G-8077 stop/volume control valve