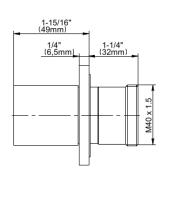

## **Product Features**

- Single metal handle
- Decorative trim plate
- To complete package, you must order G-8076 stop/volume control valve with pass-through or G-8077 stop/volume control valve