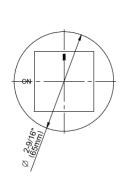

## **Product Features**

- Single metal handle
- Decorative trim plate
- To complete package, you must order G-8076 stop/volume control valve with pass-through or G-8077 stop/volume control valve