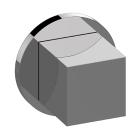

## G-8097-SH1-T

M-Series Collection Round M-Series Stop/Volume Control Valve Trim with Handle

## **Product Features**

- Single metal handle
- Decorative trim plate
- To complete package, you must order G-8076 stop/volume control valve with pass-through or G-8077 stop/volume control valve