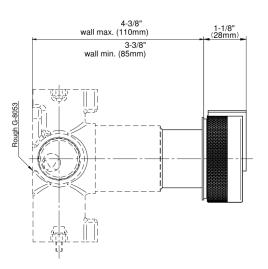

## **Product Features**

- Single metal handle
- Use with G-8053 3-Way Diverter Control Valve WITH Off Function
- Use the <a href="https://www.graff-designs.com/en/catalog/configurator/">MOD+
  Configurator</a> to generate full part numbers