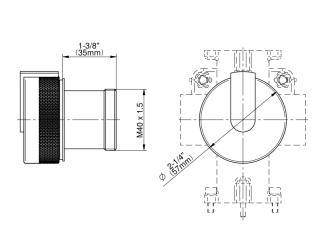

## **Product Features**

- Single metal handle
- Use with G-8053 3-Way Diverter Control Valve WITH Off Function
- Use the <a href="https://www.graff-designs.com/en/catalog/configurator/">MOD+
  Configurator</a> to generate full part numbers