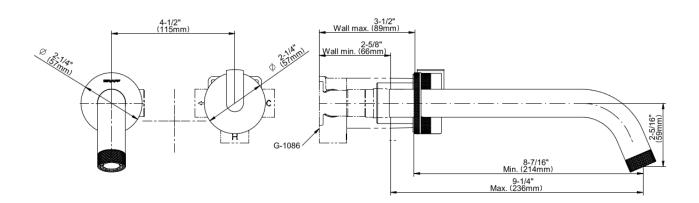

### **Product Features**

- Wall-mount spout and handle installation
   Associated flow rate <1.2 max</li>
- Aerated flow rate ≤1.2 max gpm
- 9-1/4" spout reach
- Handle may be installed on left or right of spout
- Drain assembly not included
  Optional matching decorative trap G-9970
- Optional extension kit
- Use the <a href="https://www. graff-designs.com/en/catalog/c onfigurator/">MOD+ Configurator</a> to generate full part numbers