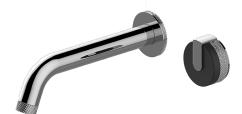

## **G-11536** MOD+ Collection MOD+ Wall-Mounted Lavatory Faucet with Single Handle

### **Product Features**

- Wall-mount spout and handle installation
   Associated flow rate <1.2 max</li>
- Aerated flow rate ≤1.2 max gpm
- 9-1/4" spout reach
- Handle may be installed on left or right of spout
- Drain assembly not included
  Optional matching decorative trap G-9970
- Optional extension kit
- Use the <a href="https://www. graff-designs.com/en/catalog/c onfigurator/">MOD+ Configurator</a> to generate full part numbers