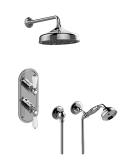

## GS2.022WD-LC1E0

Adley M-Series Thermostatic Shower System - Shower with Handshower

## **Product Features**

- 3/4" thermostatic valve and trim
- 3/4" 2-way diverter valve 8" showerhead with 11" wall-
- mounted shower arm
- Showerhead features no-clog, easy-clean spray nozzles
- Handshower set with wall bracket and 59" hose
  Optional extension kit
- Optional extension kit
   Flow rates: showerhead ≤ 1.8 max gpm, handshower ≤ 1.5 max gpm