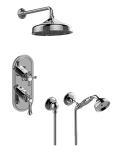

## GS2.022WD-LM15C2

Adley M-Series Thermostatic Shower System - Shower with Handshower

## **Product Features**

- 3/4" thermostatic valve and trim
- 3/4" 2-way diverter valve
- 8" showerhead with 11" wall-mounted shower arm
- Showerhead features no-clog, easy-clean spray nozzles
- Handshower set with wall bracket and 59" hose
- Optional extension kit on page 499
- Flow rates: showerhead ≤ 1.8 max gpm, handshower ≤ 1.5 max gpm