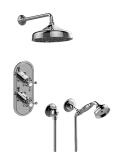

## GS2.022WD-C2E0

Adley Collection Adley M-Series Thermostatic Shower System - Shower with Handshower

## **Product Features**

- 3/4" thermostatic valve and trim
- 3/4" 2-way diverter valve
- 8" showerhead with 11" wall-mounted shower arm
- Showerhead features no-clog, easy-clean spray nozzles
- Handshower set with wall bracket and 59" hose
- Optional extension kit
- Flow rates: showerhead ≤ 1.8 max gpm, handshower ≤ 1.5 max gpm