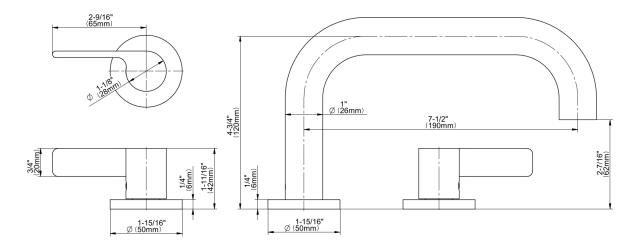

## G-6750-LM46B-TERRA Series

Roman Tub Trim set is designed to operate with rough G-1037

CUTTING EDGE DESIGN