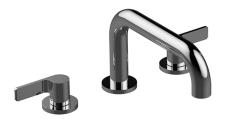

## G-6750-LM46B-TERRA Series

Roman Tub Trim set is designed to operate with rough G-1037

CUTTING EDGE DESIGN