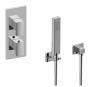

## GM2.022WD-LM36E0

Sade M-Series Thermostatic Shower System

- Shower with Handshower

## **Product Features**

- 3/4" thermostatic valve and trim
- 3/4" 2-way diverter valve
- 8" showerhead with 12" wallmounted shower arm
- Showerhead features no-clog, easy-clean spray nozzles
- Handshower set with wall bracket and 59" hose
- Optional extension kit
- Flow rates: showerhead ≤ 1.8 max gpm, handshower ≤ 1.5 max gpm