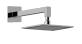

## GM2.022WD-LM36E0

Sade M-Series Thermostatic Shower System

- Shower with Handshower

## **Product Features**

- 3/4" thermostatic valve and trim
- 3/4" 2-way diverter valve
- 8" showerhead with 12" wallmounted shower arm
- Showerhead features no-clog, easy-clean spray nozzles
- Handshower set with wall bracket and 59" hose
- Optional extension kit
- Flow rates: showerhead ≤ 1.8 max gpm, handshower ≤ 1.5 max gpm