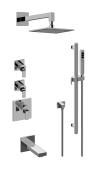

## GM3.612ST-LM40E0

Immersion Collection Immersion M-Series Thermostatic Shower System - Tub and Shower with Handshower

## **Product Features**

- 3/4" thermostatic valve and trim
- 3/4" stop/volume control valve and 3-way diverter valve and trims
- 8" showerhead with 12" wallmounted shower arm
- Showerhead features no-clog, easy-clean spray nozzles
- Handshower set with wallmounted slide bar and 59" hose
- 8" contemporary tub spout
- Optional extension kit
- Flow rates: showerhead  $\leq 1.8$  max gpm, handshower  $\leq 1.5$  max gpm