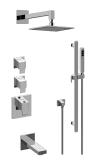

## GM3.612ST-LM38E0

Qubic Collection Qubic M-Series Thermostatic Shower System - Tub and Shower with Handshower

## **Product Features**

- 3/4" thermostatic valve and trim
  3/4" stop/volume control valve
- and 3-way diverter valve and trims
- 8" showerhead with 12" wallmounted shower arm
- Showerhead features no-clog, easy-clean spray nozzles
- Handshower set with wallmounted slide bar and 59" hose
- 8" contemporary tub spout
- Optional extension kit
- Flow rates: showerhead  $\leq 1.8$  max gpm, handshower  $\leq 1.5$  max gpm