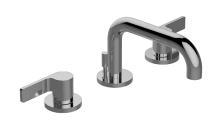

## **Product Features**

- Installs on 8" centers
  Aerated flow rate ≤1.2 max
- gpm
  1-3/16" hole cutout (x3)
- I-3/16 hole cutout (x3)
   Includes pop-up drain assembly w/lift rod and overflow
- Optional decorative trap G-9970

## **Available Finishes**

- 24K Polished Gold
- 24K Brushed Gold
- Brushed Brass PVD®
- Architectural Black<sup>™</sup>
- Brushed Nickel
- Brushed Onyx PVD®
- Gunmetal PVD®
- Matte Black
- Olive Bronze
- Onyx PVD®
- Polished Brass PVD®
- Polished Chrome
- Polished Nickel
- Architectural White