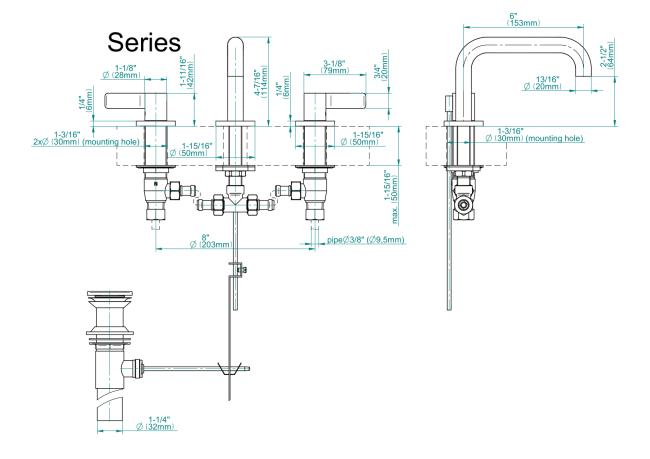

## **Product Features**

- Installs on 8" centers
  Aerated flow rate ≤1.2 max
- gpm
  1-3/16" hole cutout (x3)
- I-3/16 hole cutout (x3)
   Includes pop-up drain assembly w/lift rod and overflow
- Optional decorative trap G-9970