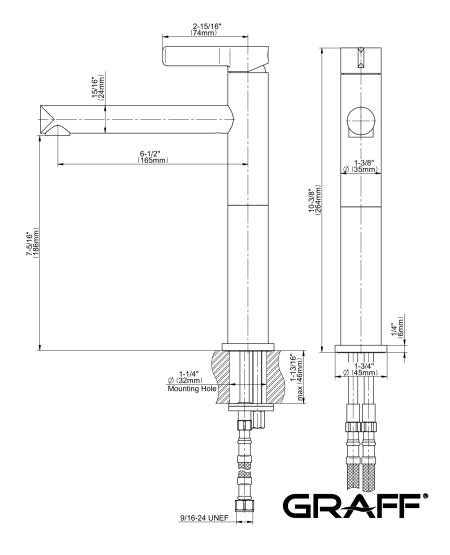

## **Product Features**

- Single-hole installation
- Aerated flow rate ≤1.2 max gpm
- 1-1/4" hole cutout
- Drain assembly not included
- Optional Matching Decorative Trap G-9970