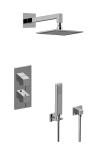

## GM2.022WD-LM39E0

Qubic Collection Qubic Tre M-Series Thermostatic Shower System - Shower with Handshower

## **Product Features**

- 3/4" thermostatic valve and trim
- 3/4" 2-way diverter valve
- 8" showerhead with 12" wallmounted shower arm
- Showerhead features no-clog, easy-clean spray nozzles
- Handshower set with wall bracket and 59" hose (PVD finishes use 59" flex hose)
- Flow rates: showerhead ≤ 1.8 max gpm, handshower ≤ 1.5 max gpm