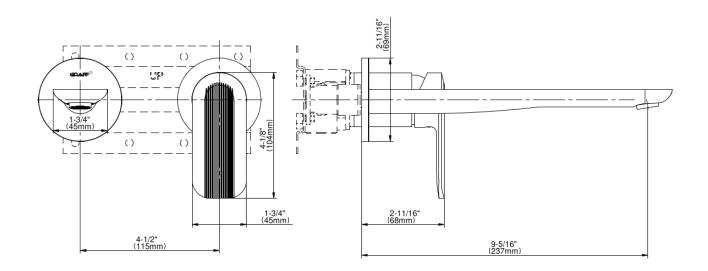

## **Product Features**

- Wall-mount spout and handle installation
- Aerated flow rate ≤1.2 max gpm
- 9-5/16" spout reach
- Handle may be installed on left or right of spout
- Drain assembly not included
  Optional matching decorative trap G-9970
- Optional extension kit