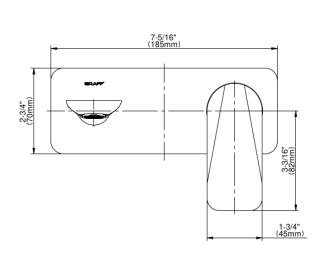

## **Product Features**

- Wall-mount spout and handle installation
- Aerated flow rate ≤1.2 max gpm 7-1/2" spout reach
- Drain assembly not included
- Optional matching decorative trap G-9970
- Optional extension kit