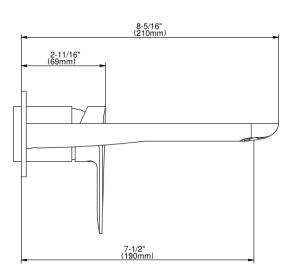

## **Product Features**

- Wall-mount spout and handle installation
- Aerated flow rate ≤1.2 max gpm 7-1/2" spout reach
- Drain assembly not included
- Optional matching decorative trap G-9970
- Optional extension kit