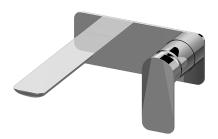

## G-6335-LM59W

Sento Collection Sento Wall-Mounted Lavatory Faucet with Single Handle

## **Product Features**

- Wall-mount spout and handle installation
- Aerated flow rate ≤1.2 max gpm 7-1/2" spout reach
- Drain assembly not included
- Optional matching decorative trap G-9970
- Optional extension kit