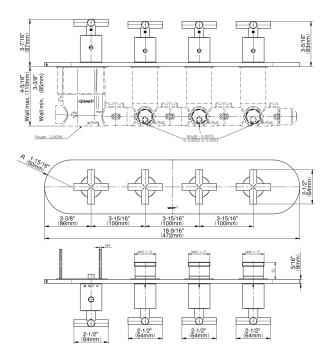

## G-8058H-C17E0-T

M.E. M-Series Valve Horizontal Trim with Four Handles

## **Product Features**

- · Four metal handles
- Decorative trim plate
- Use with M-Series rough valves