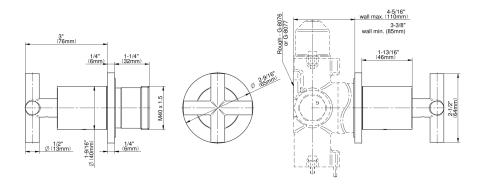

## G-8097-C17E1-T

M.E. M-Series Stop/Volume Control Valve Trim with Handle

#### **Product Features**

- Single metal handle
- Decorative trim plate
- Use with G-8076 Stop/Volume Control Rough Valve with Pass-Through or G-8077 Stop/Volume Control Rough Valve