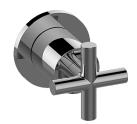

## G-8097-C17E1-T

M.E. M-Series Stop/Volume Control Valve Trim with Handle

#### **Product Features**

- Single metal handle
- Decorative trim plate
- Use with G-8076 Stop/Volume Control Rough Valve with Pass-Through or G-8077 Stop/Volume Control Rough Valve

#### **Available Finishes**

- 24K Polished Gold
- 24K Brushed Gold
- Brushed Brass PVD®
- Architectural Black™
- Brushed Nickel
- Brushed Onyx PVD®
- Rose Gold / Brushed Copper PVD®
- Gunmetal PVD®
- Matte Black
- · Olive Bronze
- Onyx PVD®
- Polished Brass PVD®
- Polished Chrome
- Polished Nickel
- Rose Gold / Polished Copper PVD®
- Steelnox® (Satin Nickel)
- Unfinished Brass
- Unfinished Brushed Brass
- Architectural White