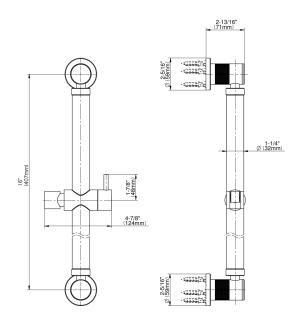

## **Product Features**

- 16" wall-mounted grab bar
- Adjustable bracket fits all hoses with conical nut
- Style complements Harley and MOD+ collections