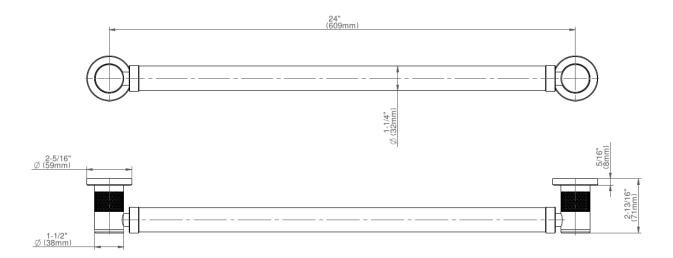

## **Product Features**

- 24" center to center
- 1-1/2" distance from wall to
  - bar
- 1-1/4" diameter
- Solid brass construction
- Mounting hardware included
  ADA compliant when installed per ADA guidelines
  - Style complements Harley collection