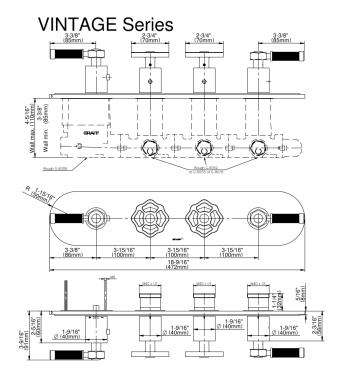

## G-8088H-ALM56C18-T

Vintage Collection Vintage M-Series Valve Horizontal Trim with Four Handles

## **Product Features**

- · Four metal handles
- Decorative trim plate
- Use with M-Series rough valves
- ALM56C18 handles should not be used with 2-way or 3-way diverter valves