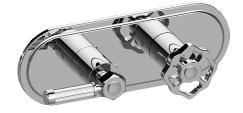

## G-8086H-LM56C18-T

Vintage Collection Vintage M-Series Valve Horizontal Trim with Two Handles

## **Product Features**

- Two metal handles
- Decorative trim plate
- Use with M-Series rough valves