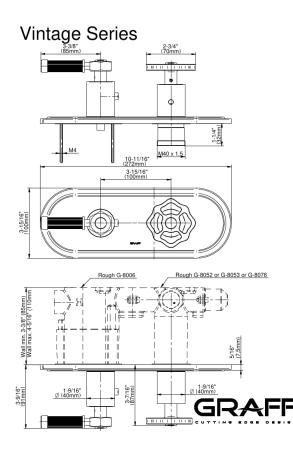

## G-8086H-LM56C18-T

Vintage Collection Vintage M-Series Valve Horizontal Trim with Two Handles

## **Product Features**

- Two metal handles
- Decorative trim plate
- Use with M-Series rough valves