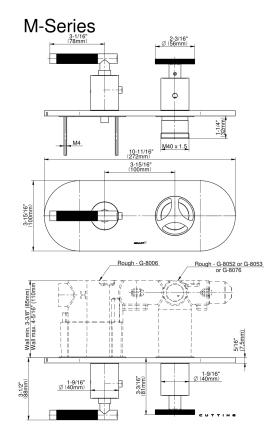

## G-8047H-LM57C19-T

Harley Collection Harley M-Series Valve Horizontal Trim with Two Handles

## **Product Features**

- Two metal handles
- Decorative trim plate
- Use with M-Series rough valves