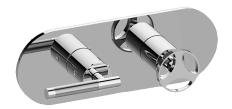

## G-8047H-LM57C19-T

Harley Collection Harley M-Series Valve Horizontal Trim with Two Handles

## **Product Features**

- Two metal handles
- Decorative trim plate
- Use with M-Series rough valves