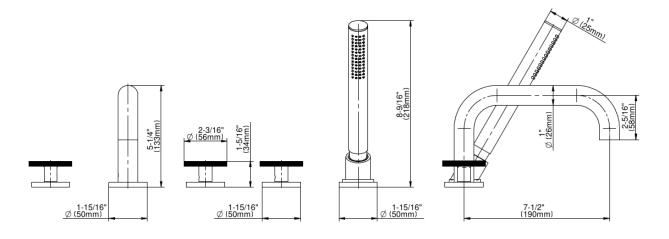

## G-6751-C19B Harley Collection Harley Roman Tub Set

## **Product Features**

- Aerated flow rate ~7 gpm @45 psi
- Handshower flow rate ≤1.5 max gpm
- Deck-mounted handshower and diverter set included
- Optional in-line pressure balancing valve