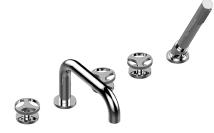

## G-6751-C19B Harley Collection Harley Roman Tub Set

## **Product Features**

- Aerated flow rate ~7 gpm @45 psi
- Handshower flow rate ≤1.5 max gpm
- Deck-mounted handshower and diverter set included
- Optional in-line pressure balancing valve