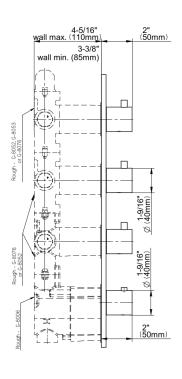

## G-8059-RH0-T

M.E./M.E. 25 Collection Square M-Series Valve Trim with Four Handles

## **Product Features**

- Four metal handles
- Decorative trim plate
- See pages 614-615 for valve options and configurations
- To complete package, you must order rough valves