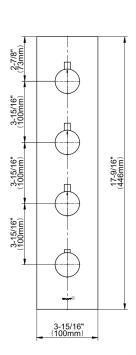

## G-8059-RH0-T

M.E./M.E. 25 Collection Square M-Series Valve Trim with Four Handles

## **Product Features**

- Four metal handles
- Decorative trim plate
- See pages 614-615 for valve options and configurations
- To complete package, you must order rough valves