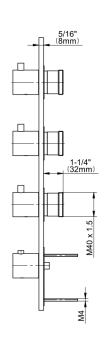

## G-8059-RH0-T

M.E./M.E. 25 Collection Square M-Series Valve Trim with Four Handles

## **Product Features**

- Four metal handles
- Decorative trim plate
- See pages 614-615 for valve options and configurations
- To complete package, you must order rough valves