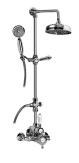

## CD2.11-LM34S

Adley Collection Traditional Exposed Thermostatic Tub and Shower System - w/Metal Handshower Handle

## **Product Features**

- 1/2" Thermostatic Valve
- Stop/Volume Control Valves
- Showerhead, 12" shower arm, flange
- Includes matching handshower w/ metal handle
- Includes 59" shower hoseShowerhead Features No-Clog,
- Easy-Clean Spray Nozzles • Flow Rates: showerhead ≤2.0 max gpm, handshower ≤1.5 max gpm