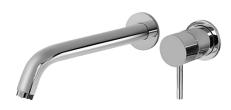

## G-6136-LM41W

M.E./M.E. 25 Collection M.E. Wall-Mounted Lavatory Faucet w/ Single Handle

## **Product Features**

- Wall-mount spout and handle installation
- Aerated flow rate ≤1.2 max gpm
- 9-1/4" spout reach
- Drain assembly not included
- Optional Matching Decorative Trap G-9970
- Optional extension kit
- Handle may be installed on left or right of spout