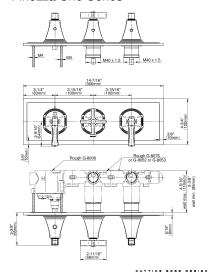

# G-8078H-2L1C-T

Finezza Collection M-Series Valve Horizontal Trim with Three Handles

#### **Product Features**

- Three metal handles, decorative trim plate
- Use with M-Series rough valves