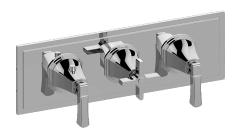

# G-8078H-2L1C-T

Finezza Collection M-Series Valve Horizontal Trim with Three Handles

#### **Product Features**

- Three metal handles, decorative trim plate
- Use with M-Series rough valves