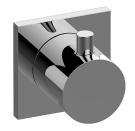

## G-8098-RH1-T

M.E./M.E. 25 Collection Square M-Series Stop/Volume Control Valve Trim with Handle

## **Product Features**

- Single metal handle
- · Decorative trim plate
- Use with G-8076 stop/volume control valve with passthrough or G-8077 stop/volume control valve
- To complete package, you must order rough valve