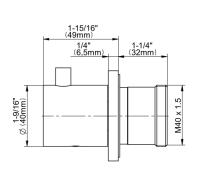

## G-8098-RH1-T

M.E./M.E. 25 Collection Square M-Series Stop/Volume Control Valve Trim with Handle

## **Product Features**

- Single metal handle
- · Decorative trim plate
- Use with G-8076 stop/volume control valve with passthrough or G-8077 stop/volume control valve
- To complete package, you must order rough valve