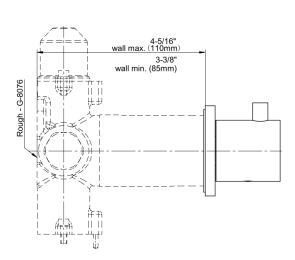

## G-8098-RH1-T

M.E./M.E. 25 Collection Square M-Series Stop/Volume Control Valve Trim with Handle

## **Product Features**

- Single metal handle
- · Decorative trim plate
- Use with G-8076 stop/volume control valve with passthrough or G-8077 stop/volume control valve
- To complete package, you must order rough valve