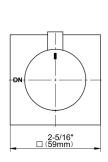

## G-8098-RH1-T

M.E./M.E. 25 Collection Square M-Series Stop/Volume Control Valve Trim with Handle

## **Product Features**

- Single metal handle
- · Decorative trim plate
- Use with G-8076 stop/volume control valve with passthrough or G-8077 stop/volume control valve
- To complete package, you must order rough valve