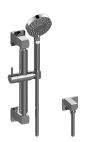

## **Product Features**

- Multi-function handshower w/12" wall-mounted grab bar
- 5 spray patterns: massage, rain/massage, rain, jet/rain and jet
- 59" long shower hose and wall supply elbow
- Adjustable bracket fits all hoses with conical nut
- Includes multi-function handshower G-8674
- Additional multi-function handshower options available
- Handshower flow rate ≤ 1.5 max gpm
- Includes internal backflow preventer