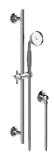

## G-8636-C16SB

Traditional Handshower w/Wall-Mounted Slide Bar

## **Product Features**

- Handshower w/27" wallmounted slide bar
- 59" shower hose and wall supply elbow
- Adjustable bracket fits all hoses with conical nut
- Handshower flow rate ≤ 1.5 max gpm
- Includes internal backflow preventer