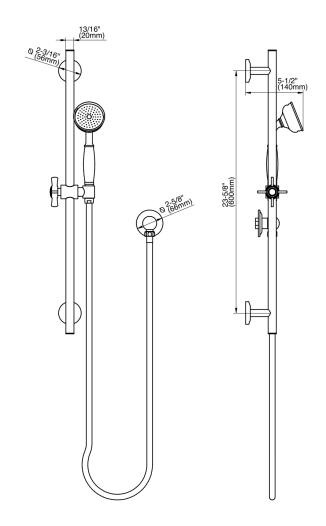

## G-8636-C16SB

Traditional Handshower w/Wall-Mounted Slide Bar

## **Product Features**

- Handshower w/27" wallmounted slide bar
- 59" shower hose and wall supply elbow
- Adjustable bracket fits all hoses with conical nut
- Handshower flow rate ≤ 1.5 max gpm
- Includes internal backflow preventer